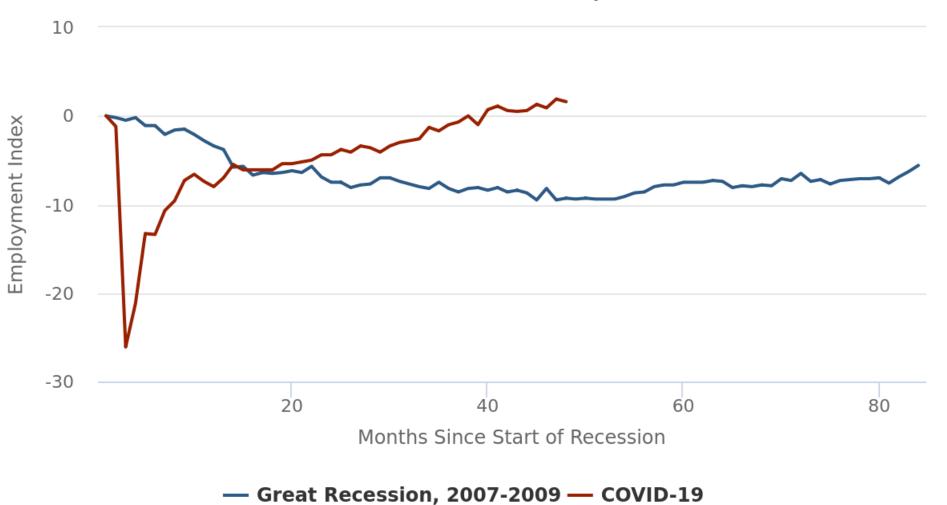

#### **COVID-19 JOB CHANGES COMPARED TO GREAT RECESSION**

Total Nonfarm, Lincoln County

Source: Oregon Employment Department QualityInfo.org