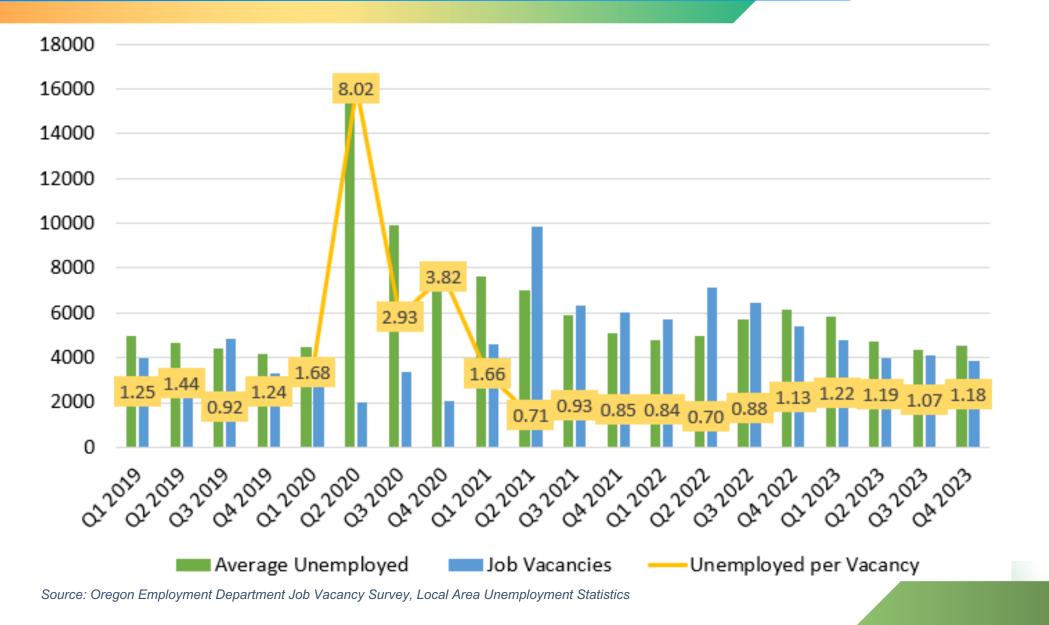

# LINCOLN COUNTY ECONOMIC Summit 'Data tells the story'

MARCH 14, 2024

Shaun Barrick-Workforce Economist



#### **COVID-19 JOB CHANGES COMPARED TO GREAT RECESSION**

Total Nonfarm, Lincoln County



Source: Oregon Employment Department QualityInfo.org



### **AVERAGE WAGES VS. INFLATION IN LINCOLN COUNTY 2002-2022**



Source: Oregon Employment Department Quarterly Census of Employment and Wages, Federal Reserve of St. Louis



### **RATIO OF UNEMPLOYED INDIVIDUALS TO JOB VACANCIES IN NW OREGON**





## SHAUN BARRICK, WORKFORCE ECONOMIST Shaun.Barrick@employ.oregon.gov

SIGN UP FOR THE LATEST WORKFORCE AND ECONOMIC RESEARCH <u>WWW.QUALITYINFO.ORG/SUBSCRIBE</u>

FOLLOW US ON X, @OED\_RESEARCH

5