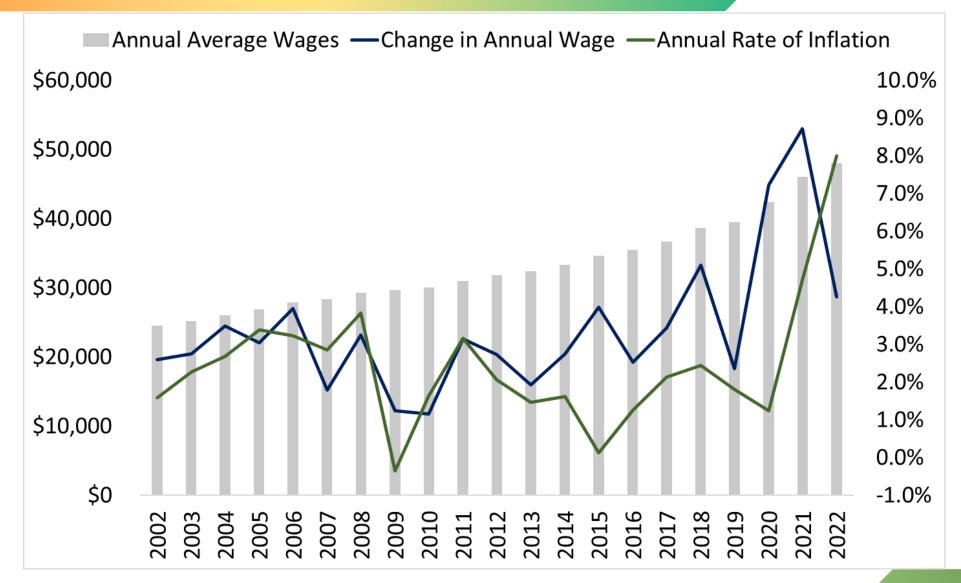

### **AVERAGE WAGES VS. INFLATION IN LINCOLN COUNTY 2002-2022**

Source: Oregon Employment Department Quarterly Census of Employment and Wages, Federal Reserve of St. Louis